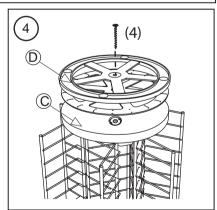

(4) Do not tighten screw too tightly. If base does not rotate easily, loosen screw.